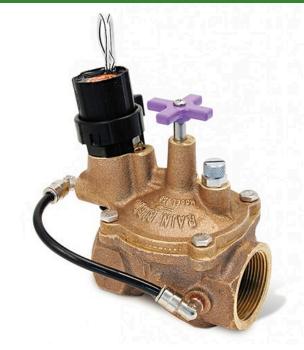

## Rain Bird Efb-Cp Brass Electric Valve 24 Vac - 1" NPT

## **Details**

Reliable performance even in dirty water applications. Self-flushing filter resists debris buildup. Rugged red brass construction for longer life. Durable, fabric-reinforced diaphragm composed of EPDM, a rubber material which is chlorine and chemical resistant. Normally closed, reverse flow design ensures valve will fail in the closed position if a tear or rip in the diaphragm occurs. Prevents flooding, water waste and landscape damage. Slow closing to prevent water hammer and subsequent system damage. One-piece solenoid design with captured plunger and spring for easy servicing. Prevents loss of parts during field service. Manual internal bleed operates the valve without allowing water into the valve box. Allows pressure regulator adjustment without turning on the controller. Manual external bleed permits flushing debris from the system. Recommended for system start up and other repairs. Contamination-proof, self-flushing filter screen resists debris buildup. Water flow continuously flushes the screen, dislodging particles and debris before they can accumulate and clog the filter. Reclaimed water compatible: all models now feature EPDM diaphragms and chlorine-resistant parts as standard equipment. Three-year trade warranty.