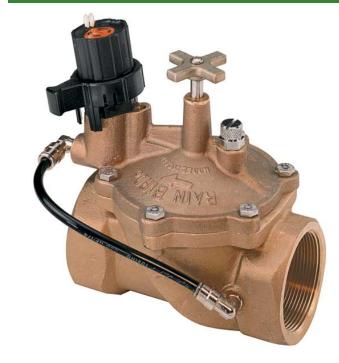

## Rain Bird Efb-Cp Brass Electric Valve 24 Vac - 1-1/2" NPT

RGB32853

## **Details**

Reliable performance even in dirty water applications. Self-flushing filter resists debris buildup. Rugged red brass construction for longer life. Durable, fabric-reinforced diaphragm composed of EPDM, a rubber material which is chlorine and chemical resistant. Normally closed, reverse flow design ensures valve will fail in the closed position if a tear or rip in the diaphragm occurs. Prevents flooding, water waste and landscape damage. Slow closing to prevent water hammer and subsequent system damage. One-piece solenoid design with captured plunger and spring for easy servicing. Prevents loss of parts during field service. Manual internal bleed operates the valve without allowing water into the valve box. Allows pressure regulator adjustment without turning on the controller. Manual external bleed permits flushing debris from the system. Recommended for system start up and other repairs. Contamination-proof, self-flushing filter screen resists debris buildup. Water flow continuously flushes the screen, dislodging particles and debris before they can accumulate and clog the filter. Reclaimed water compatible: all models now feature EPDM diaphragms and chlorine-resistant parts as standard equipment. Three-year trade warranty.