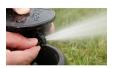

## **Details**

Pop-Up Impact Sprinklers for Dirty Water Applications - Spacing Up to 45 Feet (13.7 m). The Maxi-Paw's powerful throw permits maximum spacing and offers superior close-in watering and uniform water distribution. Low pressure loss and an efficient, straight-through flow design conserve energy and are ideal for dirty water applications. The optional Seal-A-Matic prevents run-off, puddling, and erosion caused by low head drainage. And most important, it's rugged and dependable, popping up on schedule again and again because of the multi-function wiper seal.