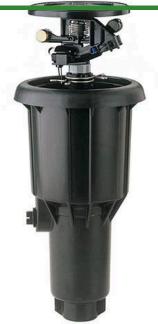

## Rain Bird Maxi-Paw Impact

RGB0690008

## **Details**

Pop-Up Impact Sprinklers for Dirty Water Applications - Spacing Up to 45 Feet (13.7 m). The Maxi-Paw's powerful throw permits maximum spacing and offers superior close-in watering and uniform water distribution. Low pressure loss and an efficient, straight-through flow design conserve energy and are ideal for dirty water applications. The optional Seal-A-Matic prevents run-off, puddling, and erosion caused by low head drainage. And most important, it's rugged and dependable, popping up on schedule again and again because of the multi-function wiper seal.