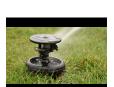

## **Details**

Pop-Up Impact Sprinklers for Dirty Water Applications - Spacing Up to 45 Feet (13.7 m). The Maxi-Paw's powerful throw permits maximum spacing and offers superior close-in watering and uniform water distribution. Low pressure loss and an efficient, straight-through flow design conserve energy and are ideal for dirty water applications. The optional Seal-A-Matic prevents run-off, puddling, and erosion caused by low head drainage. And most important, it's rugged and dependable, popping up on schedule again and again because of the multi-function wiper seal.