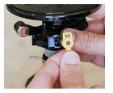

## **Details**

Pop-Up Impact Sprinklers for Dirty Water Applications - Spacing Up to 45 Feet (13.7 m). The Maxi-Paw's powerful throw permits maximum spacing and offers superior close-in watering and uniform water distribution. Low pressure loss and an efficient, straight-through flow design conserve energy and are ideal for dirty water applications. The optional Seal-A-Matic prevents run-off, puddling, and erosion caused by low head drainage. And most important, it's rugged and dependable, popping up on schedule again and again because of the multi-function wiper seal.