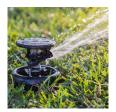

## **Details**

Pop-Up Impact Sprinklers for Dirty Water
Applications - Spacing Up to 45 Feet (13.7 m). The
Maxi-Paw's powerful throw permits maximum
spacing and offers superior close-in watering and
uniform water distribution. Low pressure loss and
an efficient, straight-through flow design conserve
energy and are ideal for dirty water applications.
The optional Seal-A-Matic prevents run-off,
puddling, and erosion caused by low head drainage.
And most important, it's rugged and dependable,
popping up on schedule again and again because of
the multi-function wiper seal.