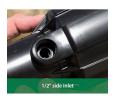

## Rain Bird Maxi-Paw Impact with Check Valve Purple NP Cover - Part/Full Circle



RGB0615008NP

















## **Details**

Pop-Up Impact Sprinklers for Dirty Water
Applications - Spacing Up to 45 Feet (13.7 m). The
Maxi-Paw's powerful throw permits maximum
spacing and offers superior close-in watering and
uniform water distribution. Low pressure loss and
an efficient, straight-through flow design conserve
energy and are ideal for dirty water applications.
The optional Seal-A-Matic prevents run-off,
puddling, and erosion caused by low head drainage.
And most important, it's rugged and dependable,
popping up on schedule again and again because of
the multi-function wiper seal.

## **Specifications**

Manufacturer Rain Bird
Box Quantity 20
Package Quantity 1

**O.J. Company** 294 Rang St-Paul Sherrington, JOL 2NO 450-247-2758

https://ojcompagnie.rrproducts.com/