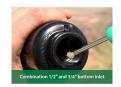

## Rain Bird Maxi-Paw Impact with Check Valve Purple NP Cover - Part/Full Circle



RGB0615008NP

















## **Details**

Pop-Up Impact Sprinklers for Dirty Water
Applications - Spacing Up to 45 Feet (13.7 m). The
Maxi-Paw's powerful throw permits maximum
spacing and offers superior close-in watering and
uniform water distribution. Low pressure loss and
an efficient, straight-through flow design conserve
energy and are ideal for dirty water applications.
The optional Seal-A-Matic prevents run-off,
puddling, and erosion caused by low head drainage.
And most important, it's rugged and dependable,
popping up on schedule again and again because of
the multi-function wiper seal.

## **Specifications**

Manufacturer Rain Bird
Box Quantity 20
Package Quantity 1

**O.J. Company** 294 Rang St-Paul Sherrington, JOL 2NO 450-247-2758

https://ojcompagnie.rrproducts.com/