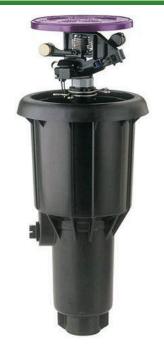

## Rain Bird Maxi-Paw Impact with Check Valve Purple NP Cover - Part/Full Circle

RGB0615008NP

## **Details**

Pop-Up Impact Sprinklers for Dirty Water
Applications - Spacing Up to 45 Feet (13.7 m). The
Maxi-Paw's powerful throw permits maximum
spacing and offers superior close-in watering and
uniform water distribution. Low pressure loss and
an efficient, straight-through flow design conserve
energy and are ideal for dirty water applications.
The optional Seal-A-Matic prevents run-off,
puddling, and erosion caused by low head drainage.
And most important, it's rugged and dependable,
popping up on schedule again and again because of
the multi-function wiper seal.