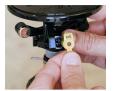

## Rain Bird Maxi-Paw Impact with Check Valve Purple NP Cover - Part/Full Circle



RGB0615008NP

















## **Details**

Pop-Up Impact Sprinklers for Dirty Water
Applications - Spacing Up to 45 Feet (13.7 m). The
Maxi-Paw's powerful throw permits maximum
spacing and offers superior close-in watering and
uniform water distribution. Low pressure loss and
an efficient, straight-through flow design conserve
energy and are ideal for dirty water applications.
The optional Seal-A-Matic prevents run-off,
puddling, and erosion caused by low head drainage.
And most important, it's rugged and dependable,
popping up on schedule again and again because of
the multi-function wiper seal.

## **Specifications**

Manufacturer Rain Bird
Box Quantity 20
Package Quantity 1

**O.J. Company** 294 Rang St-Paul Sherrington, JOL 2NO 450-247-2758

https://ojcompagnie.rrproducts.com/