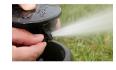

## Rain Bird Maxi-Paw Impact with Check Valve Purple NP Cover - Part/Full Circle

RGB0615008NP

## **Details**

Pop-Up Impact Sprinklers for Dirty Water
Applications - Spacing Up to 45 Feet (13.7 m). The
Maxi-Paw's powerful throw permits maximum
spacing and offers superior close-in watering and
uniform water distribution. Low pressure loss and
an efficient, straight-through flow design conserve
energy and are ideal for dirty water applications.
The optional Seal-A-Matic prevents run-off,
puddling, and erosion caused by low head drainage.
And most important, it's rugged and dependable,
popping up on schedule again and again because of
the multi-function wiper seal.