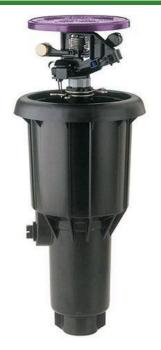

## Rain Bird Maxi-Paw Impact with Purple NP Cover - Part/Full Circle

RGB0613008NP

## **Details**

Pop-Up Impact Sprinklers for Dirty Water
Applications - Spacing Up to 45 Feet (13.7 m). The
Maxi-Paw's powerful throw permits maximum
spacing and offers superior close-in watering and
uniform water distribution. Low pressure loss and
an efficient, straight-through flow design conserve
energy and are ideal for dirty water applications.
The optional Seal-A-Matic prevents run-off,
puddling, and erosion caused by low head drainage.
And most important, it's rugged and dependable,
popping up on schedule again and again because of
the multi-function wiper seal.