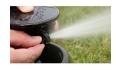

## Rain Bird Maxi-Paw Impact with Purple NP Cover - Part/Full Circle

RGB0613008NP

## **Details**

Pop-Up Impact Sprinklers for Dirty Water
Applications - Spacing Up to 45 Feet (13.7 m). The
Maxi-Paw's powerful throw permits maximum
spacing and offers superior close-in watering and
uniform water distribution. Low pressure loss and
an efficient, straight-through flow design conserve
energy and are ideal for dirty water applications.
The optional Seal-A-Matic prevents run-off,
puddling, and erosion caused by low head drainage.
And most important, it's rugged and dependable,
popping up on schedule again and again because of
the multi-function wiper seal.