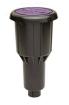

## Rain Bird Maxi-Paw Impact with Purple NP Cover - Part/Full Circle

RGB0613008NP

## **Details**

Pop-Up Impact Sprinklers for Dirty Water
Applications - Spacing Up to 45 Feet (13.7 m). The
Maxi-Paw's powerful throw permits maximum
spacing and offers superior close-in watering and
uniform water distribution. Low pressure loss and
an efficient, straight-through flow design conserve
energy and are ideal for dirty water applications.
The optional Seal-A-Matic prevents run-off,
puddling, and erosion caused by low head drainage.
And most important, it's rugged and dependable,
popping up on schedule again and again because of
the multi-function wiper seal.