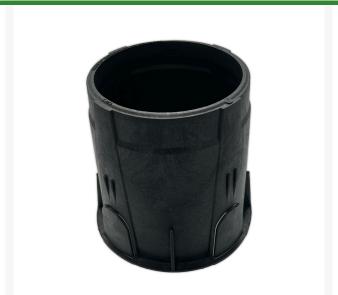

## Rain Bird 7" Round Valve Box Body Only RGA11713

## **Details**

Work faster and easier with a Rain Bird Valve Box. We've created unique knock-outs for easy pipe placement and reduced installation time - so no more tedious cutting. And the knock-outs slide back into place above the pipe to keep out dirt on backfill. All Rain Bird Valve Boxes were engineered to maintain their horizontal and vertical integrity under load, even with the knock-outs removed. Other unique features include a bolt hole knock-out to help keep critters out of the box when the locking bolt isn't used and a shovel access slot on the side of the box that makes it easy to remove the lid.