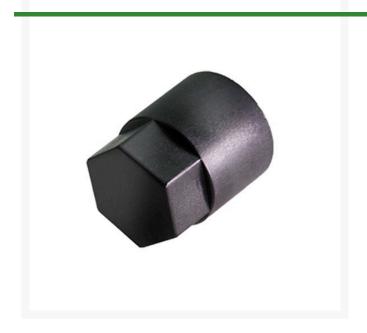

## **Details**

Plug off unwanted sprinklers fast and easy without digging or damaging turf, while saving time and labor. Simply remove the spray body from the sprinkler riser, insert the EasyCap fitting into the bottom of the EasyOut Tool, and screw the EasyCap fitting onto the riser. Designed for the Quick Fix Spray Head Removal Tool.

- Use with EasyOut Tool to Cap Off Spray Head Risers or Other 1/2in MFT Female Nipples/Risers
- Cap-off Supply Line to Sprinkler with the EasyCap
- Use to Convert A Fixed Spray System to Drip System When the Sprinkler Head is No Longer Needed
- Bag of 24