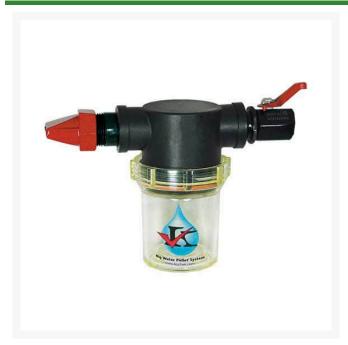

## **Kochek Standard Pellet Applicator** w/Shower Head Nozzle

RG900BWP-S

## **Details**

The applicator works the same as the Deluxe Applicator, but with value in mind. The Standard Applicator is designed with a Flat Spray Nozzle and Thumb Valve Shutoff to apply pelletized materials to turf ornamentals. Designed to use the same nylon impact resistant container that easily twists on with the O-ring seal keeping the applicator water- tight and precise. Available with Flat Spray Nozzle or Shower Head Nozzle. Adapters for 1" NPSH or 3/4" GHT hose included.