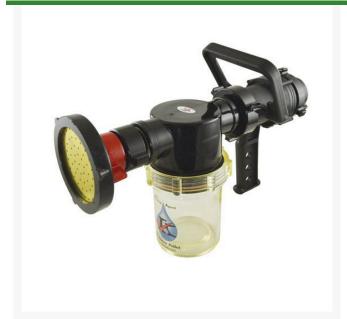

## **Kochek Deluxe Pellet Applicator**

RG900BWP-2

## **Details**

Designed to apply pelletized wetting agents, surfactants, adjuvants to turf and ornamentals while being connected to an irrigation water source, the deluxe applicator is uniquely designed with ergonomics in mind. Equipped with a full-time swivel at the supply end, and the handle and ball shut-off provide maxiumum control and comfort to the operator. The applicator comes with both the flat spray and shower head nozzle. The impact resistant nylon pellet container easily twists on while an O-ring keeps it water right. Use with 1" or 3/4" hose.