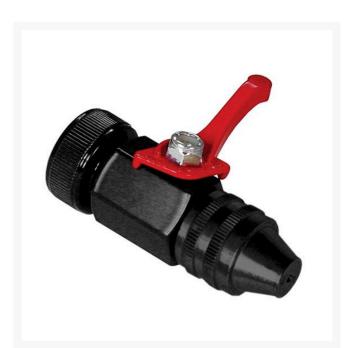

## **Tournament Nozzle with Brass Shut Off** RG90031

## Details

The Tournament Nozzle with brass shut off provides full flow cooling at 3 GPM. The hydration created by a constant fine uniform mist replenishes while cooling the turf for pre-tournament or heat stress situations without over watering. Comes complete with a 1" NSPH or 3/4" GHT connection and brass shutoff valve providing flow control at your finger tips. Fits 3/4" GHT and 1" NSPH. Made in U.S.A.

- Brass shut off
- Full flow cooling at 3 GPM
- Fine mist replenishes & cools turf
- 1" NSPH or 3/4" GHT connection included
- Made in USA