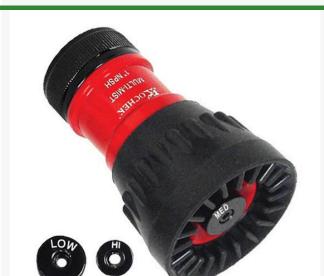

## Kochek Mult-Mist Nozzle - 1in RG90028

## **Details**

The ultimate syringing and infield conditioning tool. The 1" Multi-Mist Nozzle comes complete with three (3) adjustable gallonage tips, 25 GPM, 35 GPM and 55 GPM, to apply precise and accurate water patterns for a light syringe or to perfectly dampen infields. The droplet size and water flow can be set to suit any application ranging from 10-35 GPM. Heavy duty aluminum nozzle with ergonomic feel and comfort. Simply attach the desired tip and your optimum spray pattern and flow will be achieved. Nozzle complete with three interchangeable tips. 1" NPSH. Made in USA.

- Ultimate syringing tool
- 3 adjustable tips included
- Set droplet size
- Heavy-duty aluminum
- Made in USA