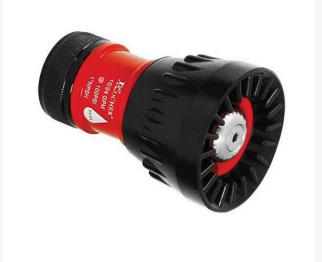

## Kochek Dual Range Nozzle - 3/4" - 10-24 gpm w/Bumper RG90016

## Details

Provides a straight narrow stream to a fog at 10 GPM before "jumping" to increase volume to 24 GPM at optimum flow. This nozzle creates a misting fog perfect for cooling turf and syringing in light and frequent applications while maintaining reduced flow with high pressure ratings. Great for equipment and stadium washdown at the 10 GPM setting providing a fine, high velocity stream. Constructed of anodized aluminum, stainless steel and rubber for durability. Powder coated. Made in USA.

- Misting perfect for cooling turf
- Jumps from 10 GPM to 24 GPM at optimum flow
- Anodized aluminum, stainless steel and rubber for durability
- Powder coated
- Made in USA