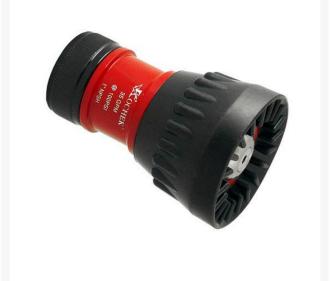

## Kochek Constant Flow Nozzle - 1in - 35

gpm RG90010

## Details

This nozzle provides both a wide fog and straight stream at an optimum flow rate of 35 GPM. This multi-purpose nozzle is for hand watering applications including heavy water, syringing, cooling, infield conditioning, along with equipment and stadium washdown.

- Wide fog and straight stream at 35 GPM
- Useful for hand watering as well as equipment washdown