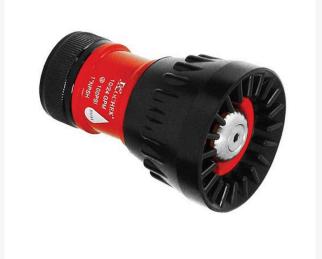

## Kochek Nozzle with Bumper -1in - 10-24 gpm

RG90009

## Details

Provides a straight narrow stream to a fog at 10 GPM before "jumping" to increase volume to 24 GPM at optimum flow. This nozzle creates a misting fog perfect for cooling turf and syringing in light and frequent applications while maintaining reduced flow with high pressure ratings. Great for equipment and stadium washdown at the 10 GPM setting providing a fine, high velocity stream. Constructed of anodized aluminum, stainless steel and rubber for durability. Powder coated. Made in USA.