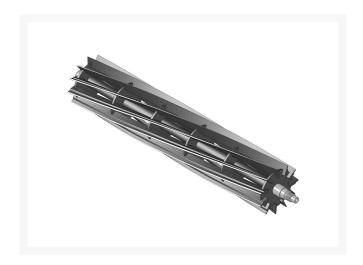

# **Reel - 11 Blade 26 in** R112-9276

#### **Details**

R&R Reel blades are manufactured from high carbon-boron alloy steel and then hardened to RC46-49 to match the temper of our bedknives and original equipment bedknives. All R&R Reels are cylindrically ground on bearing surfaces and then relief ground. Reels are then precision computer balanced for extended bearing and reel life. R&R Products Reels are guaranteed against defects in material and workmanship for the life of the reel under normal use.

- High Carbon-Boron Alloy Steel
- Cylindrically Ground on Bearing Surfaces
- Precision Computer Balanced