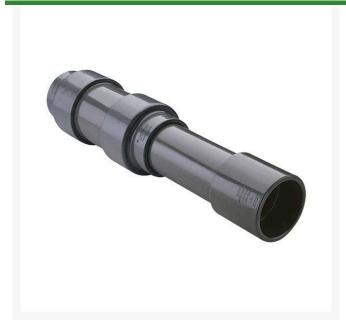

## 14 PVC Expansion Joint (Soc x 6) EPDM

RG826140X6

## **Details**

Triple O-ring sealed telescoping design with 6" travel. Compact installation eliminates need for expansion loops. EPDM or Viton pressure O-ring seal with dual "Wiper" O-ring for extended life. Support piston eliminates binding, Minimizes alignment problems. Excellent for use as a repair coupling. 1/2" - 2" 235 psi @ 73 F. 2-1/2" - larger 150 psi @ 73 F1/2" - 2" 235 psi @ 73F (23C). 2-1/2" - 12" 150 psi @ 73F (23C). 4" 100 psi @ 73F (23C).