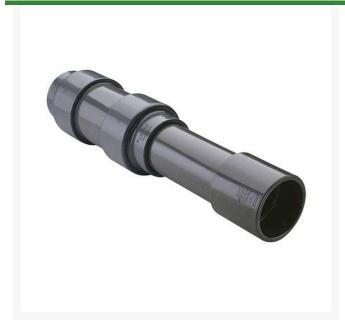

## 12 PVC Expansion Joint (Soc x 6) EPDM

RG826120X6

## **Details**

Triple O-ring sealed telescoping design with 6" travel. Compact installation eliminates need for expansion loops. EPDM or Viton pressure O-ring seal with dual "Wiper" O-ring for extended life. Support piston eliminates binding, Minimizes alignment problems. Excellent for use as a repair coupling. 1/2" - 2" 235 psi @ 73 F. 2-1/2" - larger 150 psi @ 73 F1/2" - 2" 235 psi @ 73F (23C). 2-1/2" - 12" 150 psi @ 73F (23C). 4" 100 psi @ 73F (23C).