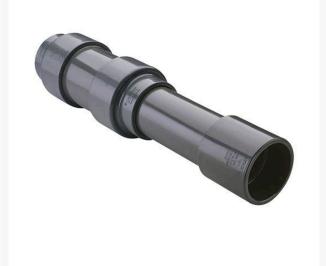

## 12 PVC Expansion Joint (Soc x 12) EPDM

RG826120X12

## Details

Triple O-ring sealed telescoping design with 12" travel. Compact installation eliminates need for expansion loops. EPDM or Viton pressure O-ring seal with dual "Wiper" O-ring for extended life. Support piston eliminates binding, Minimizes alignment problems. Excellent for use as a repair coupling. 1/2" - 2" 235 psi @ 73 F. 2-1/2" - larger 150 psi @ 73 F1/2" - 2" 235 psi @ 73F (23C) 2-1/2" - 12" 150 psi @ 73F (23C) 14" 100 psi @ 73F (23C)