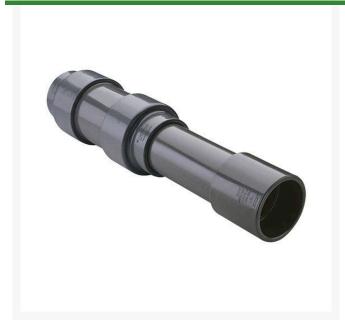

## 10 PVC Expansion Joint (Soc x 6) EPDM

RG826100X6

## **Details**

Triple O-ring sealed telescoping design with 6" travel. Compact installation eliminates need for expansion loops. EPDM or Viton pressure O-ring seal with dual "Wiper" O-ring for extended life. Support piston eliminates binding, Minimizes alignment problems. Excellent for use as a repair coupling. 1/2" - 2" 235 psi @ 73 F. 2-1/2" - larger 150 psi @ 73 F1/2" - 2" 235 psi @ 73F (23C). 2-1/2" - 12" 150 psi @ 73F (23C). 4" 100 psi @ 73F (23C).