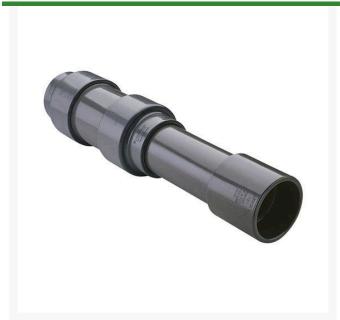

## 8 PVC Expansion Joint (Soc x 6) EPDM

RG826080X6

## **Details**

Triple O-ring sealed telescoping design with 6" travel. Compact installation eliminates need for expansion loops. EPDM or Viton pressure O-ring seal with dual "Wiper" O-ring for extended life. Support piston eliminates binding, Minimizes alignment problems. Excellent for use as a repair coupling. 1/2" - 2" 235 psi @ 73 F. 2-1/2" - larger 150 psi @ 73 F1/2" - 2" 235 psi @ 73F (23C). 2-1/2" - 12" 150 psi @ 73F (23C). 4" 100 psi @ 73F (23C).