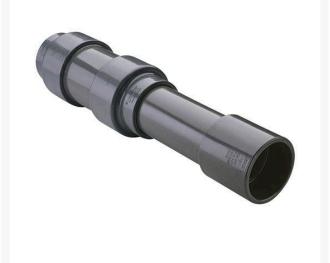

## 8 PVC Expansion Joint (Soc x 12) EPDM

## Details

Triple O-ring sealed telescoping design with 12" travel. Compact installation eliminates need for expansion loops. EPDM or Viton pressure O-ring seal with dual "Wiper" O-ring for extended life. Support piston eliminates binding, Minimizes alignment problems. Excellent for use as a repair coupling. 1/2" - 2" 235 psi @ 73 F. 2-1/2" - larger 150 psi @ 73 F1/2" - 2" 235 psi @ 73F (23C) 2-1/2" - 12" 150 psi @ 73F (23C) 14" 100 psi @ 73F (23C)