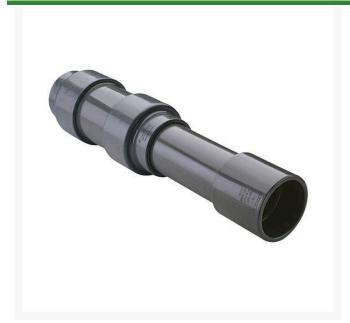

## 6 PVC Expansion Joint (Soc x 6) EPDM

RG826060X6

## **Details**

Triple O-ring sealed telescoping design with 6" travel. Compact installation eliminates need for expansion loops. EPDM or Viton pressure O-ring seal with dual "Wiper" O-ring for extended life. Support piston eliminates binding, Minimizes alignment problems. Excellent for use as a repair coupling. 1/2" - 2" 235 psi @ 73 F. 2-1/2" - larger 150 psi @ 73 F1/2" - 2" 235 psi @ 73F (23C). 2-1/2" - 12" 150 psi @ 73F (23C). 4" 100 psi @ 73F (23C).