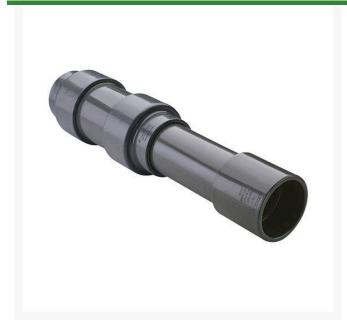

## 4 PVC Expansion Joint (Soc x 6) EPDM

RG826040X6

## **Details**

Triple O-ring sealed telescoping design with 6" travel. Compact installation eliminates need for expansion loops. EPDM or Viton pressure O-ring seal with dual "Wiper" O-ring for extended life. Support piston eliminates binding, Minimizes alignment problems. Excellent for use as a repair coupling. 1/2" - 2" 235 psi @ 73 F. 2-1/2" - larger 150 psi @ 73 F1/2" - 2" 235 psi @ 73F (23C). 2-1/2" - 12" 150 psi @ 73F (23C). 4" 100 psi @ 73F (23C).