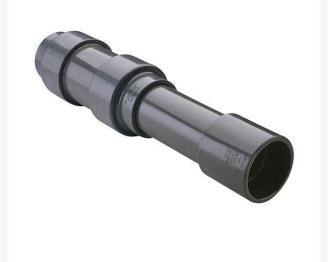

## 4 PVC Expansion Joint (Soc x 12) EPDM

## Details

Triple O-ring sealed telescoping design with 12" travel. Compact installation eliminates need for expansion loops. EPDM or Viton pressure O-ring seal with dual "Wiper" O-ring for extended life. Support piston eliminates binding, Minimizes alignment problems. Excellent for use as a repair coupling. 1/2" - 2" 235 psi @ 73 F. 2-1/2" - larger 150 psi @ 73 F1/2" - 2" 235 psi @ 73F (23C) 2-1/2" - 12" 150 psi @ 73F (23C) 14" 100 psi @ 73F (23C)