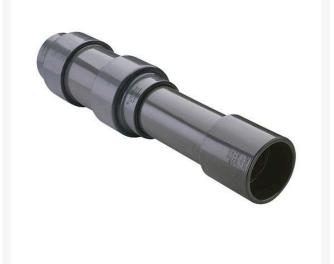

## 3 PVC Expansion Joint (Soc x 6) EPDM RG826030X6

## Details

Triple O-ring sealed telescoping design with 6" travel. Compact installation eliminates need for expansion loops. EPDM or Viton pressure O-ring seal with dual "Wiper" O-ring for extended life. Support piston eliminates binding, Minimizes alignment problems. Excellent for use as a repair coupling. 1/2" - 2" 235 psi @ 73 F. 2-1/2" - larger 150 psi @ 73 F1/2" - 2" 235 psi @ 73F (23C). 2-1/2" - 12" 150 psi @ 73F (23C). 4" 100 psi @ 73F (23C).