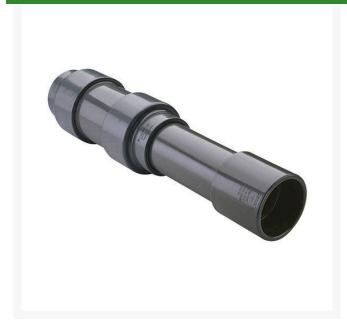

## 1 1/2 PVC Expansion Joint (Soc x 6) EPDM

RG826015X6

## **Details**

Triple O-ring sealed telescoping design with 6" travel. Compact installation eliminates need for expansion loops. EPDM or Viton pressure O-ring seal with dual "Wiper" O-ring for extended life. Support piston eliminates binding, Minimizes alignment problems. Excellent for use as a repair coupling. 1/2" - 2" 235 psi @ 73 F. 2-1/2" - larger 150 psi @ 73 F1/2" - 2" 235 psi @ 73F (23C). 2-1/2" - 12" 150 psi @ 73F (23C). 4" 100 psi @ 73F (23C).