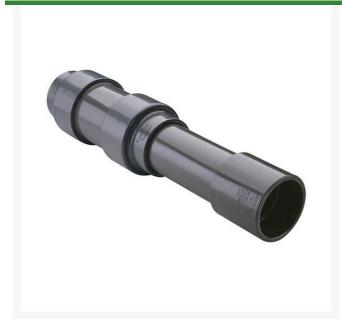

## 1 PVC Expansion Joint (Soc x 6) EPDM

RG826010X6

## **Details**

Triple O-ring sealed telescoping design with 6" travel. Compact installation eliminates need for expansion loops. EPDM or Viton pressure O-ring seal with dual "Wiper" O-ring for extended life. Support piston eliminates binding, Minimizes alignment problems. Excellent for use as a repair coupling. 1/2" - 2" 235 psi @ 73 F. 2-1/2" - larger 150 psi @ 73 F1/2" - 2" 235 psi @ 73F (23C). 2-1/2" - 12" 150 psi @ 73F (23C). 4" 100 psi @ 73F (23C).