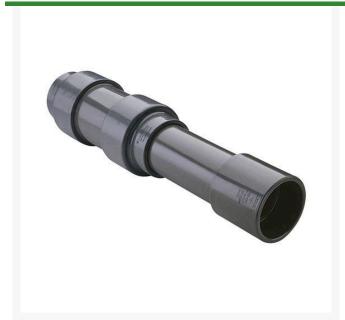

## 1 PVC Expansion Joint (Soc x 12) EPDM

RG826010X12

## **Details**

Triple O-ring sealed telescoping design with 12" travel. Compact installation eliminates need for expansion loops. EPDM or Viton pressure O-ring seal with dual "Wiper" O-ring for extended life. Support piston eliminates binding, Minimizes alignment problems. Excellent for use as a repair coupling. 1/2" - 2" 235 psi @ 73 F. 2-1/2" - larger 150 psi @ 73 F1/2" - 2" 235 psi @ 73F (23C) 2-1/2" - 12" 150 psi @ 73F (23C) 14" 100 psi @ 73F (23C)