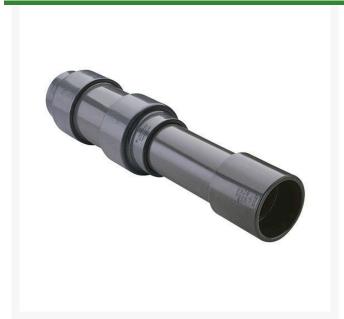

## 3/4 PVC Expansion Joint (Soc x 6) EPDM

RG826007X6

## **Details**

Triple O-ring sealed telescoping design with 6" travel. Compact installation eliminates need for expansion loops. EPDM or Viton pressure O-ring seal with dual "Wiper" O-ring for extended life. Support piston eliminates binding, Minimizes alignment problems. Excellent for use as a repair coupling. 1/2" - 2" 235 psi @ 73 F. 2-1/2" - larger 150 psi @ 73 F1/2" - 2" 235 psi @ 73F (23C). 2-1/2" - 12" 150 psi @ 73F (23C). 4" 100 psi @ 73F (23C).