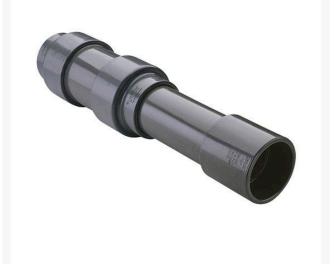

## **3/4 PVC Expansion Joint (Soc x 12) EPDM** RG826007X12

## Details

Triple O-ring sealed telescoping design with 12" travel. Compact installation eliminates need for expansion loops. EPDM or Viton pressure O-ring seal with dual "Wiper" O-ring for extended life. Support piston eliminates binding, Minimizes alignment problems. Excellent for use as a repair coupling. 1/2" - 2" 235 psi @ 73 F. 2-1/2" - larger 150 psi @ 73 F1/2" - 2" 235 psi @ 73F (23C) 2-1/2" - 12" 150 psi @ 73F (23C) 14" 100 psi @ 73F (23C)