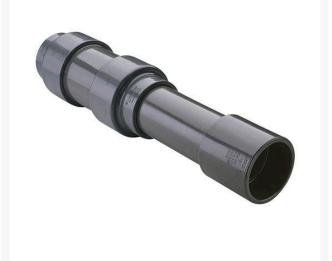

## **1/2 PVC Expansion Joint (Soc x 12) EPDM** RG826005X12

## Details

Triple O-ring sealed telescoping design with 12" travel. Compact installation eliminates need for expansion loops. EPDM or Viton pressure O-ring seal with dual "Wiper" O-ring for extended life. Support piston eliminates binding, Minimizes alignment problems. Excellent for use as a repair coupling. 1/2" - 2" 235 psi @ 73 F. 2-1/2" - larger 150 psi @ 73 F1/2" - 2" 235 psi @ 73F (23C) 2-1/2" - 12" 150 psi @ 73F (23C) 14" 100 psi @ 73F (23C)