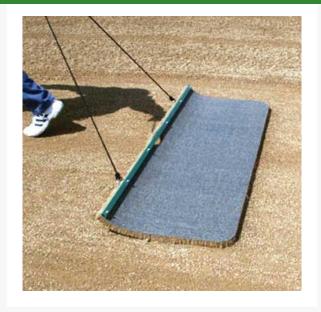

## Hand Pull Cocoa Fiber Drag Mat - 6 ' x 2' - 36 lbs

R11042

## **Details**

Natural fiber hand-drag cocoa mats, equipped with rope handle and steel lead bar, are ideal for providing a highly professional finish on athletic fields and golf courses. These mats virtually float across the surface, manicuring after topdressing greens or between innings on the baseball field, smoothing baselines, cutouts, infield edges, mounds and home plate. Both mats include rope handle and steel lead bar.

- Deliver a professional, manicured appearance
- Ideal for golf courses and athletic fields
- Steel lead bar and rope handle