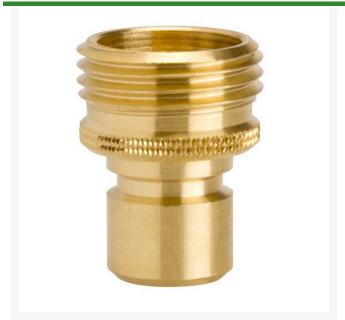

## **Brass Click Disconnect - Male End** RG741

## **Details**

No more twisting and turning! Eliminate the hassle of connecting and disconnecting hoses and hose accessories. Simply pull the collar back to connect or disconnect your hose or hose accessory. Unrestricted full water flow design. 3/4" male and female hose threads. Heavy duty brass. USA.

- 3/4" male and female hose threads
- Heavy-duty brass
- Pull back collar to connect / disconnect