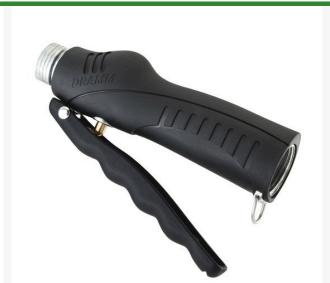

## **Dramm 65 Touch 'n Flo Pro Trigger Valve**

RG73065

## **Details**

The addition of this convenient squeeze lever activated shut-off valve between your nozzle and the hose provides easy on/off operation. The lightweight die-cast zinc body features a rubber-molded grip with a wire latch trigger lock for continuous spraying ending hand fatigue. Highoutput 22 GPM @ 40 psi. Fits 3/4" I.D. hose. Durable.

- High-output, one-touch trigger valve
- Lightweight
- Rubber-molded grip for durability and comfort
- Wire latch trigger lock for storage or constant spraying
- Fits standard 3/4" hose
- Black