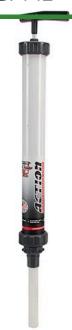

## Hand Pump Pro XL - 20"

RG7142

## **Details**

Quickly remove trapped water from large body sprinkler heads, valve boxes, clogged drains and low lying areas. Commercial grade PVC construction with a rigid anodized aluminum rod for durability. The suction piston is equipped with an O-ring seal and a threaded end cap making these pumps easy to dissemble, clean, then, reassemble. Includes 8" extension. Available in 10" pump chamber with 14 oz stroke or 20" pump chamber with 32 oz stroke.

- 32 oz. Stroke
- 20" Pump Chamber
- Thick PVC Construction
- Disassembles for Easy Cleaning
- Interchangeable Attachments
- 8" Extension Included