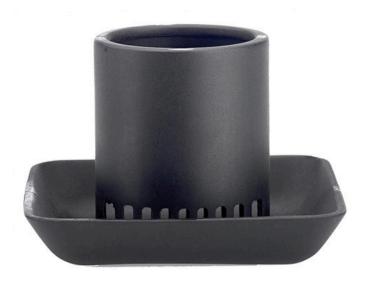

## Details

The MudGuard slides on the end of a Gulp Pro with 36" or 72" hose to prevent the pump from clogging in muddy conditions. This easy to attach and remove guard features a built-in filter to minimize mud and debris from burring into the pump.

- Fits Gulp Pro Water Removal Suction Pumps
- Built-in Filter Minimizes Clogging and Makes **Pumping Easier**
- A "Must Have" Accessory for Dirty Water Use
- Omni-Directional
- Easy On and Off for Cleaning Out Debris