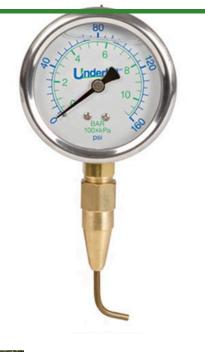

# **Underhill Headchecker 160PSI Gauge & Pitot Tube - Measures Nozzle Discharge**

**Pressure** 

RG7108

## Details

This solid brass pitot tube with liquid-filled 160 psi gauge is ideal in measuring and maintaining water pressure at discharge points to achieve a highly uniform irrigation system. Includes gauge and pitot tube.