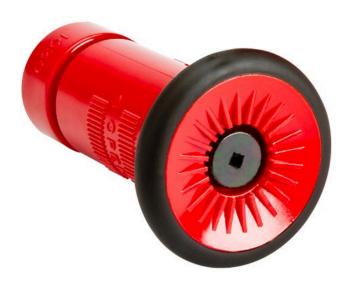

## Details

Combination straight stream, fog, shut-off nozzle. Constructed of durable molded polycarbonate with a thick protective rubber bumper for industrial and commercial use. Available in 1" NHT, 22GPM and 3/4" GHT, 8 GPM. Height 4-3/4". Lightweight. ULC Listed. Red.

- 1" NHT, 22 GPM
- Combination straight stream, fog, shut-off nozzle
- Durable molded polycarbonate
- Thick rubber bumper for commercial, industrial use