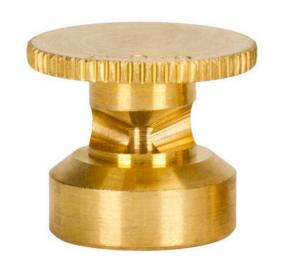

## Mist Nozzle - 1/2 Circle **RG610H**

## Details

The 600 Series nozzles are manufactured to the highest industry standards. They may be used on pop-up sprinklers in lawn areas or on adapters for shrub and planter watering. They are precision machined from yellow brass bar stock in a low profile design. Specific for sprinklers accepting 5/8-28 thread.