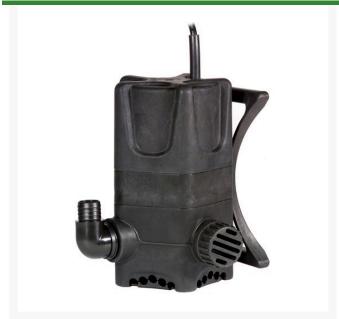

## Submersible Pump - 230 Watts

## **Details**

Submersible pumps useful for marine, drainage, flood prevention, waterfalls and irrigation applications. Safe, reliable and high quality construction in non-corrosive and rust-proof materials. No screws to corrode or vibrate loose. Energy efficient motor, built-in overload protection and stainless steel shaft (except (3BS-025 models). Ceramic shaft sleeve for long life and sand resistance. Perfect cooling allows running of pump even if partially submerged. Elbow with "0" ring can be hand tightened, providing superior sealing. Pumps water down to 1/5th of an inch. Manual or automatic control. Voltage: 115/60 Hz Gal. per hour: 0'-37, 5'-34, 10'-32, 15'-22, 20'-11. Max Hgt-23'