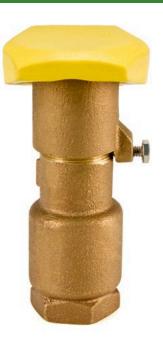

# **Rain Bird Brass Quick Coupling Valve 2-**PIECE Body - 1" w/ Yellow Rubber Cover RG44RC

### Details

Industrial-strength brass quick-coupling valves for convenient water access in potable and non-potable systems. Rugged, red brass construction for long life and reliable performance. Reliable operation with strong corrosion-resistant stainless steel spring.