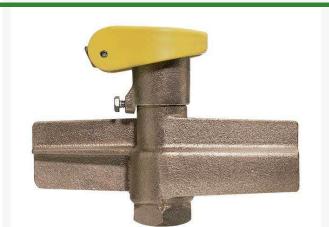

## **Quick Coupling Valve - 1 Purple Top** RG44NPAR

## **Details**

Lid stays closed by strong positive action spring. High visibility Tuff Top or brass lids available. Constructed of solid red brass for durability, economy, and recyclability. Available with Acme threaded outlet (QB44 Series only) (AT). Wrench flats at base for easy installation. Drain hole in body to minimize debris collection. Chevron-shaped wiper seal to reduce leakage around key while inserted. Flow ranges from 5 - 100 gpm. Handles pressures up to 150 psi. British version available (BS). Five-year warranty.