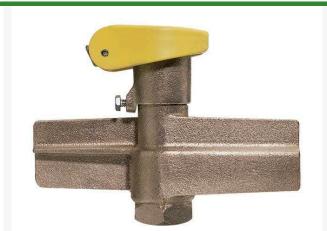

## **Quick Coupling Valve - 1 Yellow Top** RG44LRCAR

## **Details**

Lid stays closed by strong positive action spring. High visibility Tuff Top or brass lids available. Constructed of solid red brass for durability, economy, and recyclability. Available with Acme threaded outlet (QB44 Series only) (AT). Wrench flats at base for easy installation. Drain hole in body to minimize debris collection. Chevron-shaped wiper seal to reduce leakage around key while inserted. Flow ranges from 5 - 100 gpm. Handles pressures up to 150 psi. British version available (BS). Five-year warranty.