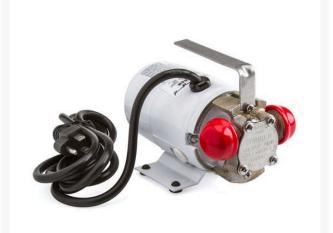

## Details

This powerful, non-submersible, 115 volt AC pump delivers peak performance whenever you need to pump water. Instant self-priming allows for immediate delivery or instant emergency dewatering. When electrical power is not readily available, its potent 12 volt DC pump is ready to work. Simple but safe battery hook-up allows for immediate pumping capabilities. Reverse the poles and reverse the flow direction. Garden hose inlet.