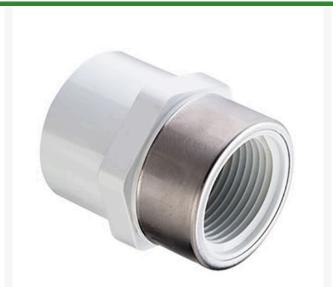

## 1-1/2 PVC Female Adapter (Soc x Srfpt) SCH40

RG435015SR

## **Details**

Threaded Brass Insert and Stainless Steel Collar are molded in place as an integral part of each fitting for superior strength. Secondary O-ring seal compensates for expansion and contraction variations between materials. Low profile design accommodates streamline installation. NOT FOR USE WITH COMPRESSED AIR OR GASES