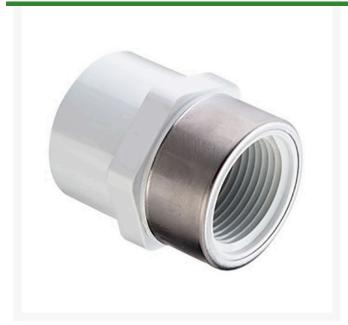

## 1/2 PVC Female Adapter (Soc x Srfpt) SCH40

## **Details**

Threaded Brass Insert and Stainless Steel Collar are molded in place as an integral part of each fitting for superior strength. Secondary O-ring seal compensates for expansion and contraction variations between materials. Low profile design accommodates streamline installation. NOT FOR USE WITH COMPRESSED AIR OR GASES