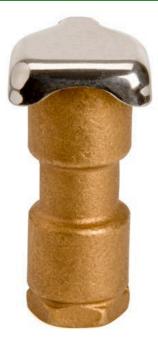

## **Rain Bird Brass Quick Coupling Valve 1-**PIECE Body - 3/4" w/Yellow Cover RG3RC

## Details

Industrial-strength brass quick-coupling valves for convenient water access in potable and non-potable systems. Rugged, red brass construction for long life and reliable performance. Reliable operation with strong corrosion-resistant stainless steel spring.