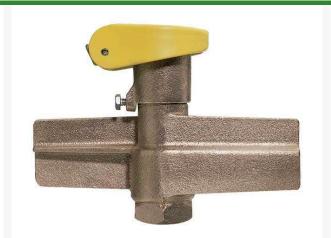

## **Quick Coupling Valve - 3/4 Purple Top** RG3NPAR

## **Details**

Lid stays closed by strong positive action spring. High visibility Tuff Top or brass lids available. Constructed of solid red brass for durability, economy, and recyclability. Available with Acme threaded outlet (QB44 Series only) (AT). Wrench flats at base for easy installation. Drain hole in body to minimize debris collection. Chevron-shaped wiper seal to reduce leakage around key while inserted. Flow ranges from 5 - 100 gpm. Handles pressures up to 150 psi. British version available (BS). Five-year warranty.