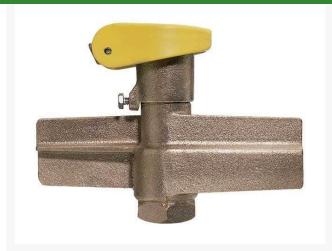

## **Quick Coupling Valve - 3/4 Purple Top RG33NPAR**

## Details

Lid stays closed by strong positive action spring. High visibility Tuff Top or brass lids available. Constructed of solid red brass for durability, economy, and recyclability. Available with Acme threaded outlet (QB44 Series only) (AT). Wrench flats at base for easy installation. Drain hole in body to minimize debris collection. Chevron-shaped wiper seal to reduce leakage around key while inserted. Flow ranges from 5 - 100 gpm. Handles pressures up to 150 psi. British version available (BS). Five-year warranty.