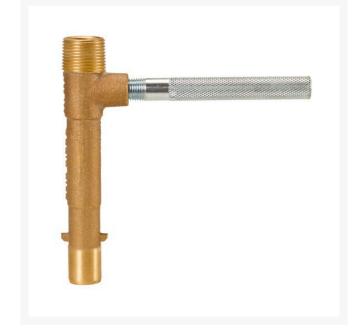

## **Rain Bird Brass Quick Coupling Key -**Double Lug 3RC 33D and 33NP RG33DK

## Details

Industrial-strength brass quick-coupling valves for convenient water access in potable and non-potable systems. Rugged, red brass construction for long life and reliable performance. Reliable operation with strong corrosion-resistant stainless steel spring.